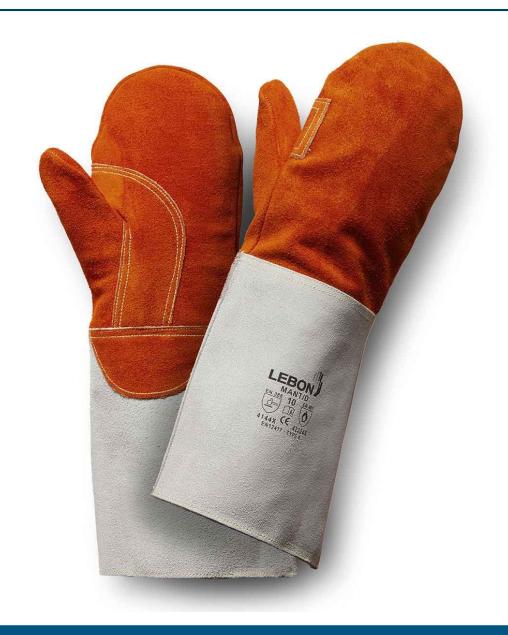

# MANT/D

#### **PPE Category II**

Heatproof cow split leather mitten with reinforcement on palm. 20 cm natural cow split leather cuff with artery protector. Totally lined with 100% wool fleece. 100% para-aramid sewing thread.